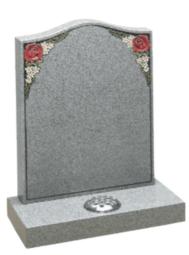

#### THE HEXHAM

THE HEXHAM IS A PART POLISHED LIGHT GREY GRANITE HEADSTONE WITH A BOW TOP. IT HAS A BLASTED BORDER AND DEEP CARVED ROSES WITH AN ANTIQUE FINISH.