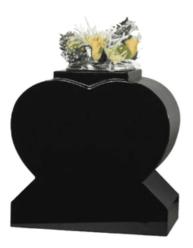

#### BUTTERFLY DESK

BUTTERFLY DESK IS A WHITE CARRARA MARBLE DESK LEDGER WITH A BLASTED AND COLOURED BUTTERFLY MOTIF.



#### **BLACK GRANITE VASE**

THE BLACK GRANITE VASE IS ALL POLISHED AND AVAILABLE AS A  $4 \times 6$ " CUBE, A 6" CUBE OR 7" CUBE.

| 1 - YORK STONE         | 5 - LIGHT GREY GRANITE |
|------------------------|------------------------|
| 2 = BLACK GRANITE      | 6 = DARK GREY GRANITE  |
| 3 = WHITE MARBLE       | 7 = BLUE PEARL GRANITE |
| 4 - SIVA GREEN GRANITE | 8 - RUBY RED GRANITE   |



#### CUBE VASES

THESE CUBE VASES ARE AVAILABLE IN YORK STONE, BLACK GRANITE, WHITE MARBLE, SIVA GREEN GRANITE, LIGHT GREY GRANITE, DARK GREY GRANITE, BLUE PEARL GRANITE, RUBY RED GRANITE

#### DUNN VASE DUNN VASE IS A WHITE CARRARA MARBLE VASE WITH A DEEP CARVED CROSS MOTIF.



#### HEART SHAPED VASE

THIS HEART SHAPED VASE IS ALL POLISHED, AVAILABLE IN BLACK GRANITE, BLUE PEARL GRANITE AND DARK GREY GRANITE.



**PORCELAIN PLAQUES** PLEASE QUOTE THE REFERENCE NUMBER WHEN ORDERING THESE PLAQUES.



#### ROSE VASE

ROSE VASE IS AN ALL POLISHED BLACK GRANITE VASE WITH A LIGHTLY BLASTED AND COLOURED ROSE MOTIF.



RUBY RED GRANITE VASE

THE RUBY RED GRANITE VASE IS ALL POLISHED AND AVAILABLE AS A 6" CUBE OR 8" CUBE.





SMALLHEAD SMALLHEAD IS A PART PITCHED BLACK GRANITE SHAPED VASE.

#### TAYLOR VASE Ase is a part polished black granit

TAYLOR VASE IS A PART POLISHED BLACK GRANITE VASE WITH AN OUTLINE BLASTED ROSE MOTIF.



THE FLEMING THE FLEMING IS A PART POLISHED BLACK GRANITE PLAQUE WITH BLASTED AND HIGHLIGHTED ROSES.

THE LATIN THE LATIN IS AN ALL POLISHED