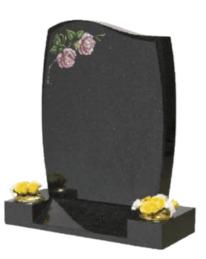

daughter

SHEILA

ROSEHILL d 1st Dec. 2002

> d 25 years. esting



#### THE ROPER

THE ROPER IS AN ALL POLISHED BLACK GRANITE HEADSTONE WITH AN ALL POLISHED CORD BORDER.



#### THE RUBY

THE POTTER IS A PART PITCHED LIGHT GREY GRANITE HEADSTONE WITH A DEEP CARVED ROSE DESIGN.





THE SAINT THE SAINT IS AN ALL POLISH BLACK GRANITE HEADSTONE WITH A DESIGNED CENTRE COLUMN.

ALWAYS IN OUR HEARTS

THE SAND THE SAND IS A YORK STONE HEADSTONE WITH A DEEP CARVED ROSE.

#### THE ROSEHILL

HEADSTONE WITH A RED ROSE AND SHADOW MOTIF DESIGN.

THE ROSEHILL IS A PART POLISH BLACK GRANITE





THE SLALEY

THE SLALEY IS A YORK STONE HEADSTONE WITH

CHAMPHER, A ROUNDED TOP AND A RELIEF CARVED

#### THE SCOTT THE SCOTT IS A PART PITCHED BLACK GRANITE HEADSTONE WITH A PITCHED BORDER AND A CELTIC CROSS.



#### THE STAINDROP

THE STAINDROP IS AN ALL POLISHED BLACK GRANITE WITH 1/2 O'GEE, BARREL SIDES AND A FAT TO THIN CHAMFER CUT. IT HAS LIGHTLY BLASTED AND COLOURED ROSES WITH A SPLAYED BASE.



#### THE STANHOPE

THE STANHOPE IS AN ALL HONED BLACK GRANITE HEADSTONE WITH A ROUND TOP, BOWED BASE AND A DEEP CARVED IVY DESIGN.





THE STONE THE STONE IS A YORK STONE ROUND TOP HEADSTONE WITH A RELIEF CARVED IVY.

#### THE SWALE THE SWALE IS A PART PITCHED DARK GREY GRANITE HEADSTONE WITH A PITCHED BORDER AND A COLOURED FISHERMAN SCENE.



THE TEESDALE

THE TEESDALE IS A YORK STONE HEADSTONE WITH A DEEP CARVED IVY.

#### THE TEDDY THE TEDDY IS AN ALL POLISHED BLUE PEARL GRANITE MEMORIAL HEADSTONE WITH FULLY CARVED TEDDY HEAD AND PAWS.



#### THE TRUE

THE TRUE IS AN ALL POLISHED BLACK GRANITE