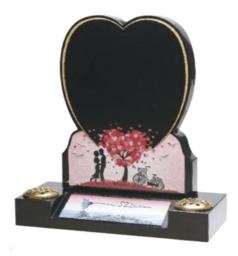

#### THE ICE PRINCESS

THE ICE PRINCESS IS AN ALL POLISHED BLACK GRANITE HEART SHAPED MEMORIAL HEADSTONE WITH BLASTED SNOWFLAKES AND ICE, AND A COLOURED SCENE.