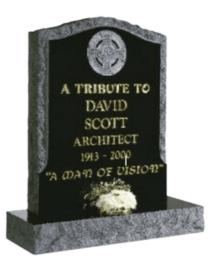

#### THE SCOTT THE SCOTT IS A PART PITCHED BLACK GRANITE HEADSTONE WITH A PITCHED BORDER AND A CELTIC CROSS.