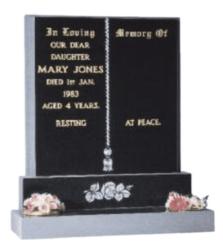

#### THE JONES

THE JONES IS A PART POLISHED BOOK-SHAPED, BLACK GRANITE HEADSTONE WITH A ROSE PLINTH AND BASE.

THE LABRADOR

THE LOVE IS A PART PITCHED BLACK GRANITE HEADSTONE WITH A LIGHTLY BLASTED COLOURED ROSE