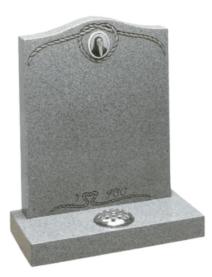

#### THE AUCKLAND

THE AUCKLAND IS AN ALL POLISHED LIGHT GREY GRANITE HEADSTONE, THAT HAS A DEEP CARVED LOVERS KNOTT MOTIF.

THE BELL

THE BELL IS A WHITE CARRARA BIBLE-SHAPED MARBLE

HEADSTONE WITH A RELIEF CARVED ROSE DESIGN.