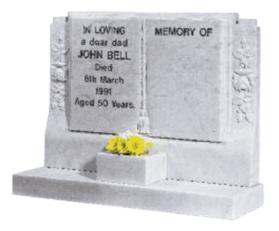

#### THE BUDWORTH

THE BROWN IS A BIBLE-SHAPED, PART POLISHED BLACK GRANITE HEADSTONE THAT IS MOUNTED ON RESTS.

THE BROWN

THE BUDWORTH IS AN ALL POLISHED BLACK GRANITE HEADSTONE WITH 1/2 O'GEE, FAT TO THIN CHAMFER CUT AND A DEEP CARVED ROSES ANTIQUE FINISH.