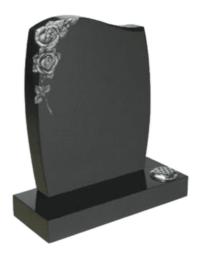

#### THE WOLVISTON

THE WOLVISTON IS AN ALL POLISHED LIGHT GREY GRANITE HEADSTONE. IT HAS O'GEE WITH DEEP CARVED AND COLOURED ROSES AND DAISIES.