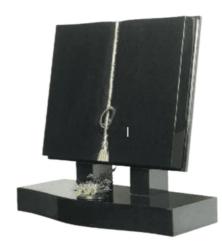

#### **BIBLE DESK**

BIBLE DESK IS AN ALL POLISHED BLACK GRANITE DESK LEDGER WITH A RAISED BOOK, CARVED CORD AND TASSEL DESIGN.