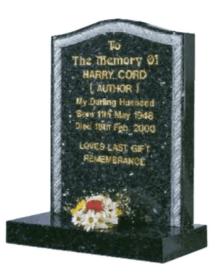

#### THE CORBRIDGE

THE CORBRIDGE IS AN ALL POLISHED STAR GALAXY GRANITE HEADSTONE WITH A MOLDED EDGE AND A LAYERED CLAST MOTIF.

THE CORD THE CORD IS AN ALL POLISHED BLUE PEARL HEADSTONE WITH A DEEP CARVED CORD.