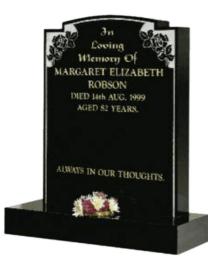

#### THE RING

THE RING IS AN ALL POLISHED BLACK GRANITE HEART SHAPED HEADSTONE WITH A BLASTED AND GUIDED RING DESIGN.

THE ROBSON

THE ROBSON IS AN ALL POLISHED BLACK GRANITE

HEADSTONE WITH A BLAST ROSE AND BORDERLINE MOTIF.