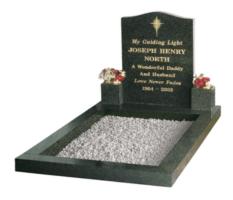

#### THE NORTH

THE NORTH IS AN ALL POLISHED DARK GREY GRANITE KERB SET WITH A GUIDED NORTH STAR MOTIF. THE IMAGE SHOWS THIS WITH WHITE MARBLE CHIPPINGS.