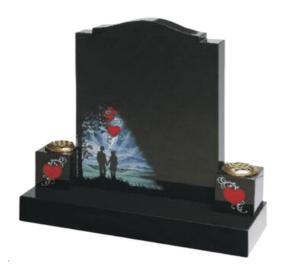

#### THE TRYST

THE TRYST IS AN ALL BLACK POLISHED GRANITE HEART-SHAPED HEADSTONE WITH A SPLAYED BASE. IT'S BLASTED WITH A COLOURED LOVERS SCENE.

THE TUDOR

THE TUDOR IS PART PITCHED BLUE PEARL GRANITE HEADSTONE WITH A PITCHED BORDER. IT HAS A TUDOR ROSE DEEP BLASTED MOTIF.