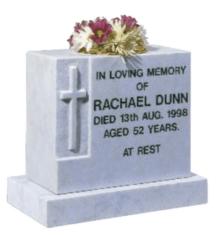

#### DUNN VASE DUNN VASE IS A WHITE CARRARA MARBLE VASE WITH A DEEP CARVED CROSS MOTIF.