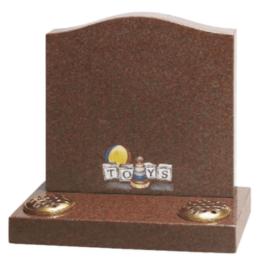

#### PLAYTIME

PLAYTIME IS AN ALL POLISHED RUBY RED GRANITE MEMORIAL HEADSTONE WITH A BLASTED AND COLOURED TOYS.