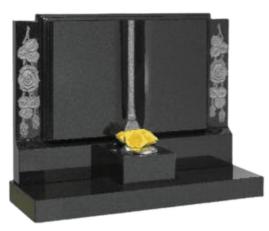

#### THE ROSE

THE ROSE IS AN ALL POLISHED BLACK GRANITE KERB SET WITH A BLASTED AND COLOURED ROSE DESIGN. IT HAS COLOURED DAISY CHAINS ON THE POTS. THE IMAGE SHOWS THIS WITH WHITE MARBLE CHIPPINGS.