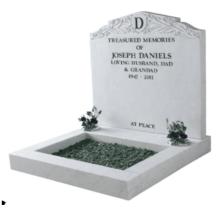

#### THE DANIEL

THE DANIEL IS A WHITE CARRARA MARBLE MINI KERB SET WITH A DEEP CARVED FLORAL MOTIF. THE IMAGE SHOWS THIS WITH GREEN CHIPPINGS.

THE FARNE

THE FARNE IS AN ALL POLISHED BLACK GRANITE MINI KERB SET WITH A PRAYING HANDS MOTIF THAT'S LIGHTLY BLASTED. THE IMAGE SHOWS THIS WITH WHITE MARBLE CHIPPINGS.