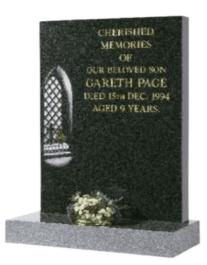

#### THE PAGE THE PAGE IS A PART POLISH GREY GRANITE HEADSTONE WITH A CHURCH WINDOW AND FLOWER DESIGN.