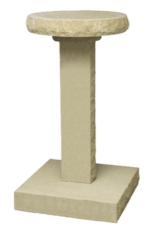

SK IS AN ALL POLISHED BLACK GRANITE DESK LEDGER.

#### THE SMAILES

THE SMAILES IS A YORK STONE PLAQUE WITH RELIEF CARVED IVY.



THE WEDGE THE WEDGE IS A YORK STONE WEDGE PLAQUE.

#### THE WOLSINGHAM

THE WOLSINGHAM IS AN ALL POLISHED BLACK GRANITE KERB SET AND VASE. IT'S LIGHTLY BLASTED WITH A COLOURED LILY DESIGN. THE IMAGE SHOWS THIS WITH WHITE MARBLE CHIPPINGS.

# ASHES AT HOME



## PLAIN YORKSHIRE BIRD BATH



# POLISHED & PITCHED BLACK

GRANITE BIRD TABLE THIS POLISHED AND PITCHED BLACK GRANITE BIRD TABLE COMES WITH A BLASTED AND COLOURED ROBIN MOTIF ON THE COLUMN.



#### THE CASKET

THE CASKET IS AN ALL POLISHED DARK GREY GRANITE CASKET WITH A BLASTED AND COLOURED GILDED LID MOTIF.



#### YORKSTONE BIRD BATH - ROSE

THE YORKSTONE BIRD BATH COMES WITH A DEEP CARVED ROSE COLUMN.



## YORKSTONE BIRD BATH - IVY

THE YORKSTONE BIRD BATH COMES WITH A CARVED IVY COLUMN.



105 PARK RD HARTLEPOOL TS26 9HR

TEL: 07949 088241 EMAIL: INFO@PAYLORSMEMORIALS.COM

# CONTACT US.

PAYLOR'S MEMORIALS