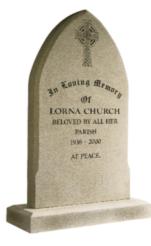

#### THE CHURCH

THE CHURCH IS A DEEP BLASTED YORK STONE HEADSTONE, WITH A GOTHIC HEAD AND A CELTIC CROSS.

THE CHELSEA

THE CHELSEA IS AN ALL POLISH BLACK GRANITE

THE CLOAK The Clock is an all polish black granite Headstone. It's o'gee with blasted shoulders and a painted image of our lady.