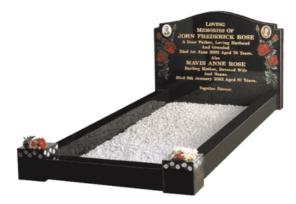

#### THE ROSE

THE ROSE IS AN ALL POLISHED BLACK GRANITE KERB SET WITH A BLASTED AND COLOURED ROSE DESIGN. IT HAS COLOURED DAISY CHAINS ON THE POTS. THE IMAGE SHOWS THIS WITH WHITE MARBLE CHIPPINGS.