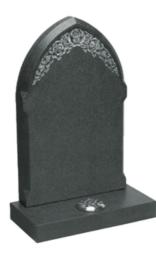

#### THE HEXHAM

THE HEXHAM IS A PART POLISHED LIGHT GREY GRANITE HEADSTONE WITH A BOW TOP. IT HAS A BLASTED BORDER AND DEEP CARVED ROSES WITH AN ANTIQUE FINISH.