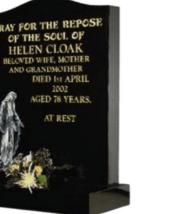

#### THE CHURCH

THE CHURCH IS A DEEP BLASTED YORK STONE HEADSTONE, WITH A GOTHIC HEAD AND A CELTIC CROSS.

THE CHELSEA

THE CHELSEA IS AN ALL POLISH BLACK GRANITE

THE CLOAK The Clock is an all polish black granite Headstone. It's o'gee with blasted shoulders and a painted image of our lady.