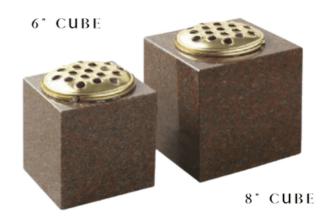

#### **BLACK GRANITE VASE**

THE BLACK GRANITE VASE IS ALL POLISHED AND AVAILABLE AS A  $4 \times 6$ " CUBE, A 6" CUBE OR 7" CUBE.

| 1 - YORK STONE         | 5 - LIGHT GREY GRANITE |
|------------------------|------------------------|
| 2 = BLACK GRANITE      | 6 = DARK GREY GRANITE  |
| 3 = WHITE MARBLE       | 7 = BLUE PEARL GRANITE |
| 4 - SIVA GREEN GRANITE | 8 - RUBY RED GRANITE   |

#### ROSE VASE

ROSE VASE IS AN ALL POLISHED BLACK GRANITE VASE WITH A LIGHTLY BLASTED AND COLOURED ROSE MOTIF.

RUBY RED GRANITE VASE

THE RUBY RED GRANITE VASE IS ALL POLISHED AND AVAILABLE AS A 6" CUBE OR 8" CUBE.