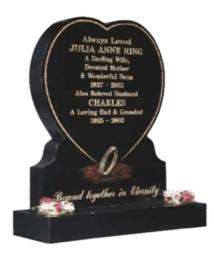

#### THE RING

THE RING IS AN ALL POLISHED BLACK GRANITE HEART SHAPED HEADSTONE WITH A BLASTED AND GUIDED RING DESIGN.

THE ROBSON

THE ROBSON IS AN ALL POLISHED BLACK GRANITE

HEADSTONE WITH A BLAST ROSE AND BORDERLINE MOTIF.