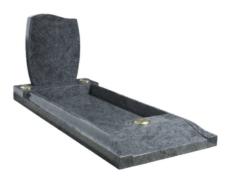

TEDDY SCENE PRINT.





#### THE WOODBURN

THE WOODBURN IS A WHITE CARRARA MARBLE HEADSTONE WITH A BOW TOP, BOW BASE AND COLOURED AND CARVED BUTTERFLIES.



#### THE WOLVISTON

THE WOLVISTON IS AN ALL POLISHED LIGHT GREY GRANITE HEADSTONE. IT HAS O'GEE WITH DEEP CARVED AND COLOURED ROSES AND DAISIES.

## KERB SETS



#### THE DANIEL

THE DANIEL IS A WHITE CARRARA MARBLE MINI KERB SET WITH A DEEP CARVED FLORAL MOTIF. THE IMAGE SHOWS THIS WITH GREEN CHIPPINGS.



THE FARNE

THE FARNE IS AN ALL POLISHED BLACK GRANITE MINI KERB SET WITH A PRAYING HANDS MOTIF THAT'S LIGHTLY BLASTED. THE IMAGE SHOWS THIS WITH WHITE MARBLE CHIPPINGS.



THE HAMPTON THE HAMPTON IS AN ALL POLISHED BLACK GRANITE MINI KERB SET WITH COLOURED ROSES AND A GUIDE BORDER DESIGN. THE IMAGE SHOWS THIS WITH GREEN CHIPPINGS.



THE MONMOUTH

THE MONMOUTH IS AN ALL POLISHED BAHAMA BLUE GRANITE KERB SET. IT HAS O'GEE KERBS, WITH AN INFILL SLAB AND A CURVED DESK WEDGE.



#### THE NORTH

THE NORTH IS AN ALL POLISHED DARK GREY GRANITE KERB SET WITH A GUIDED NORTH STAR MOTIF. THE IMAGE SHOWS THIS WITH WHITE MARBLE CHIPPINGS.



#### THE ROMALDKIRK

THE ROMALDKIRK IS A WHITE CARRARA MARBLE MINI KERB SET WITH A BUTTERFLIES AND FLOWERS DESIGN. THE IMAGE SHOWS THIS WITH PINK CHIPPINGS.



#### THE ROSE

THE ROSE IS AN ALL POLISHED BLACK GRANITE KERB SET WITH A BLASTED AND COLOURED ROSE DESIGN. IT HAS COLOURED DAISY CHAINS ON THE POTS. THE IMAGE SHOWS THIS WITH WHITE MARBLE CHIPPINGS.



#### THE WOLSINGHAM

THE WOLSINGHAM IS AN ALL POLISHED BLACK GRANITE KERB SET AND VASE. IT'S LIGHTLY BLASTED WITH A COLOURED LILY DESIG