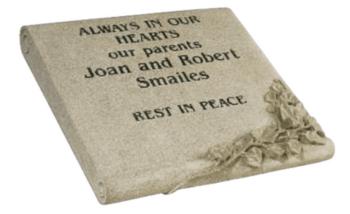

#### THE SMAILES

THE SMAILES IS A YORK STONE PLAQUE WITH RELIEF CARVED IVY.

THE WEDGE THE WEDGE IS A YORK STONE WEDGE PLAQUE.