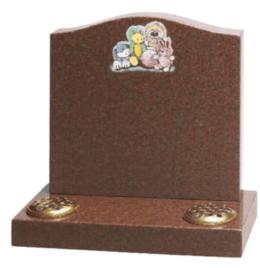

#### PLAYMATES

PLAYMATES IS AN ALL POLISHED RUBY RED GRANITE MEMORIAL HEADSTONE WITH BLASTED AND COLOURED SOFT TOYS