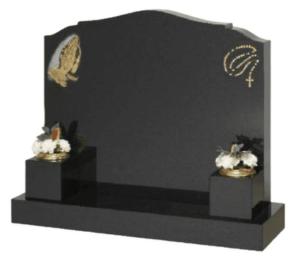

#### THE ALTAR

AN ALL POLISH BLACK GRANITE HEADSTONE THAT HAS BEEN LIGHTLY BLASTED. IT HAS AN ETCHED GILDED CROSS AND ROSARY BEADS PLUS GILDED PRAYING HANDS.