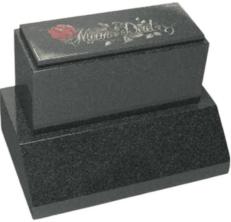

#### THE CASKET

THE CASKET IS AN ALL POLISHED DARK GREY GRANITE CASKET WITH A BLASTED AND COLOURED GILDED LID MOTIF.