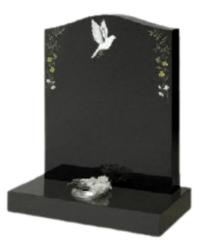

## THE DOVE

AN ALL POLISHED, BLACK GRANITE HEADSTONE WITH DOVE  ${\mathscr G}$  FLOWERS, BLASTED AND COLOURED.