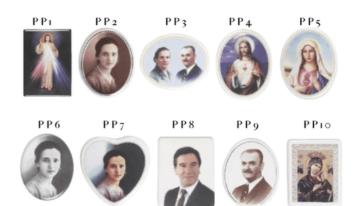

#### HEART SHAPED VASE

THIS HEART SHAPED VASE IS ALL POLISHED, AVAILABLE IN BLACK GRANITE, BLUE PEARL GRANITE AND DARK GREY GRANITE.

**PORCELAIN PLAQUES** PLEASE QUOTE THE REFERENCE NUMBER WHEN ORDERING THESE PLAQUES.