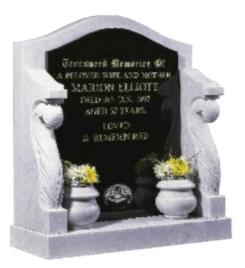

#### THE FLOREAT

THE FLOREAT IS AN ALL POLISHED BLACK GRANITE HEADSTONE. IT'S O'GEE WITH BLASTED SHOULDERS AND A GILDED ROSARY CHAIN AND CROSS.

THE ELLIOTT

THE ELLIOTT HEADSTONE HAS A WHITE CARRARA HEAD

BASE WITH BOWEL VASES AND CARVED COLUMNS. IT'S AN

ALL POLISH BLACK GRANITE HEADSTONE.

THE FROSTERLEY

THE FROSTERLEY IS A NABRESINA 1/2 O'GEE HEADSTONE WITH BARREL SIDES AND A DEEP CARVED ROSE.