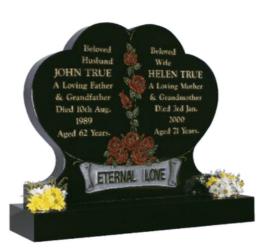

#### THE TRUE

THE TRUE IS AN ALL POLISHED BLACK GRANITE, TWIN HEART HEADSTONE. IT'S BLASTED AND COLOURED WITH A ROSE CENTRE AND A DEEP BLASTED SCROLL.