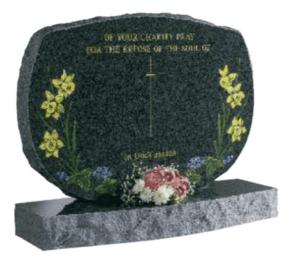

## THE O'MALLEY

THE O'MALLEY IS A PART PITCHED DARK GREY GRANITE HEADSTONE, BLASTED AND COLOURED WITH A DAFFODIL DESIGN.