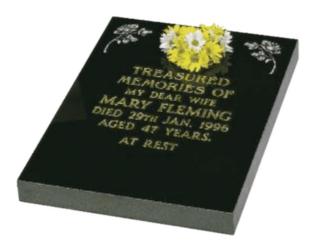

#### TAYLOR VASE Ase is a part polished black granit

TAYLOR VASE IS A PART POLISHED BLACK GRANITE VASE WITH AN OUTLINE BLASTED ROSE MOTIF.

THE FLEMING THE FLEMING IS A PART POLISHED BLACK GRANITE PLAQUE WITH BLASTED AND HIGHLIGHTED ROSES.