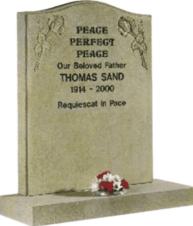

A CARVED CROSS.

#### THE POTTER

THE POTTER IS A PART PITCHED LIGHT GREY GRANITE HEADSTONE WITH A DEEP CARVED ROSE DESIGN.





THE REGIMENT THE REGIMENT IS A PART PITCHED BAHAMA BLUE GRANITE HEADSTONE WITH A PITCHED BORDER AND A BLASTED ARMY BADGE MOTIF.

#### THE RING

THE RING IS AN ALL POLISHED BLACK GRANITE HEART SHAPED HEADSTONE WITH A BLASTED AND GUIDED RING DESIGN.





THE ROBSON

THE ROBSON IS AN ALL POLISHED BLACK GRANITE

HEADSTONE WITH A BLAST ROSE AND BORDERLINE MOTIF.

> In Bouing flemory Of r dear daughter

SHEILA

ROSEHILL d 1st Dec. 2002

> d 25 years. esting



#### THE ROPER

THE ROPER IS AN ALL POLISHED BLACK GRANITE HEADSTONE WITH AN ALL POLISHED CORD BORDER.



#### THE RUBY

THE POTTER IS A PART PITCHED LIGHT GREY GRANITE HEADSTONE WITH A DEEP CARVED ROSE DESIGN.





THE SAINT THE SAINT IS AN ALL POLISH BLACK GRANITE HEADSTONE WITH A DESIGNED CENTRE COLUMN.

ALWAYS IN OUR HEARTS

THE SAND THE SAND IS A YORK STONE HEADSTONE WITH A DEEP CARVED ROSE.

#### THE ROSEHILL

HEADSTONE WITH A RED ROSE AND SHADOW MOTIF DESIGN.

THE ROSEHILL IS A PART POLISH BLACK GRANITE





THE SLALEY

THE SLALEY IS A YORK STONE HEADSTONE WITH

CHAMPHER, A ROUNDED TOP AND A RELIEF CARVED

#### THE SCOTT THE SCOTT IS A PART PITCHED BLACK GRANITE HEADSTONE WITH A PITCHED BORDER AND A CELTIC CROSS.



#### THE STAINDROP

THE STAINDROP IS AN ALL POLISHED BLACK GRANITE WITH 1/2 O'GEE, BARREL SIDES AND A FAT TO THIN CHAMFER CUT. IT HAS LIGHTLY BLASTED AND COLOURED ROSES WITH A SPLAYED BASE.



#### THE STANHOPE

THE STANHOPE IS AN ALL HONED BLACK GRANITE HEADSTONE WITH A ROUND T