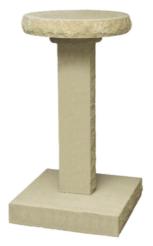

D IS A PART PITCHED BLACK GRANITE SHAPED VASE.

#### TAYLOR VASE Ase is a part polished black granit

TAYLOR VASE IS A PART POLISHED BLACK GRANITE VASE WITH AN OUTLINE BLASTED ROSE MOTIF.



THE FLEMING THE FLEMING IS A PART POLISHED BLACK GRANITE PLAQUE WITH BLASTED AND HIGHLIGHTED ROSES.

THE LATIN THE LATIN IS AN ALL POLISHED BLACK GRANITE AURORA VASE WITH A CROSS AND BASE.





THE PLAIN DESK

THE PLAIN DESK IS AN ALL POLISHED BLACK GRANITE DESK LEDGER.

#### THE SMAILES

THE SMAILES IS A YORK STONE PLAQUE WITH RELIEF CARVED IVY.



THE WEDGE THE WEDGE IS A YORK STONE WEDGE PLAQUE.

#### THE WOLSINGHAM

THE WOLSINGHAM IS AN ALL POLISHED BLACK GRANITE KERB SET AND VASE. IT'S LIGHTLY BLASTED WITH A COLOURED LILY DESIGN. THE IMAGE SHOWS THIS WITH WHITE MARBLE CHIPPINGS.

# ASHES AT HOME



## PLAIN YORKSHIRE BIRD BATH



# POLISHED & PITCHED BLACK

GRANITE BIRD TABLE THIS POLISHED AND PITCHED BLACK GRANITE BIRD TABLE COMES WITH A BLASTED AND COLOURED ROBIN MOTIF ON THE COLUMN.



#### THE CASKET

THE CASKET IS AN ALL POLISHED DARK GREY GRANITE CASKET WITH A BLASTED AND COLOURED GILDED LID MOTIF.



#### YORKSTONE BIRD BATH - ROSE

THE YORKSTONE BIRD BATH COMES WITH A DEEP CARVED ROSE COLUMN.



## YORKSTONE BIRD BATH - IVY

THE YORKSTONE BIRD BATH COMES WITH A CARVED IVY COLUMN.



105 PARK RD HARTLEPOOL TS26 9HR

TEL: 07949 088241 EMAIL: INFO@PAYLORSMEMORIALS.COM

# CONTACT US.

PAYLOR'S MEMORIALS