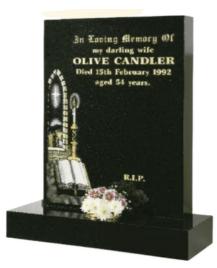

#### THE CANDLER

THE CANDLER IS AN ALL POLISH BLACK GRANITE SQUARE-SHAPED HEADSTONE WITH A CHURCH WINDOW, CANDLE AND BOOK DESIGN.