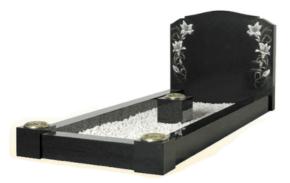

#### THE WOLSINGHAM

THE WOLSINGHAM IS AN ALL POLISHED BLACK GRANITE KERB SET AND VASE. IT'S LIGHTLY BLASTED WITH A COLOURED LILY DESIGN. THE IMAGE SHOWS THIS WITH WHITE MARBLE CHIPPINGS.