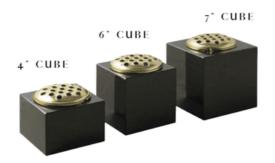

#### **BLACK GRANITE VASE**

THE BLACK GRANITE VASE IS ALL POLISHED AND AVAILABLE AS A  $4 \times 6$ " CUBE, A 6" CUBE OR 7" CUBE.

| 1 - YORK STONE         | 5 - LIGHT GREY GRANITE |
|------------------------|------------------------|
| 2 = BLACK GRANITE      | 6 = DARK GREY GRANITE  |
| 3 = WHITE MARBLE       | 7 = BLUE PEARL GRANITE |
| 4 - SIVA GREEN GRANITE | 8 - RUBY RED GRANITE   |

#### CUBE VASES

THESE CUBE VASES ARE AVAILABLE IN YORK STONE, BLACK GRANITE, WHITE MARBLE, SIVA GREEN GRANITE, LIGHT GREY GRANITE, DARK GREY GRANITE, BLUE PEARL GRANITE, RUBY RED GRANITE