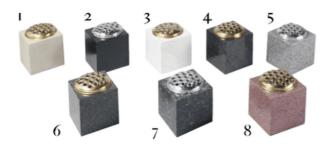

#### **BLACK GRANITE VASE**

THE BLACK GRANITE VASE IS ALL POLISHED AND AVAILABLE AS A  $4 \times 6$ " CUBE, A 6" CUBE OR 7" CUBE.

| 1 - YORK STONE         | 5 - LIGHT GREY GRANITE |
|------------------------|------------------------|
| 2 = BLACK GRANITE      | 6 = DARK GREY GRANITE  |
| 3 = WHITE MARBLE       | 7 = BLUE PEARL GRANITE |
| 4 - SIVA GREEN GRANITE | 8 - RUBY RED GRANITE   |

#### CUBE VASES

THESE CUBE VASES ARE AVAILABLE IN YORK STONE, BLACK GRANITE, WHITE MARBLE, SIVA GREEN GRANITE, LIGHT GREY GRANITE, DARK GREY GRANITE, BLUE PEARL GRANITE, RUBY RED GRANITE