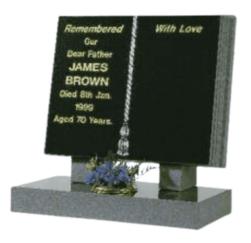

#### **BIBLE DESK**

BIBLE DESK IS AN ALL POLISHED BLACK GRANITE DESK LEDGER WITH A RAISED BOOK, CARVED CORD AND TASSEL DESIGN.