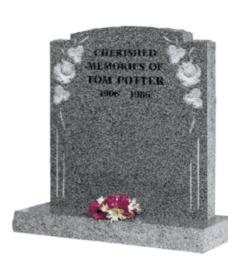

#### THE POTTER

THE POTTER IS A PART PITCHED LIGHT GREY GRANITE HEADSTONE WITH A DEEP CARVED ROSE DESIGN.

THE REGIMENT THE REGIMENT IS A PART PITCHED BAHAMA BLUE GRANITE HEADSTONE WITH A PITCHED BORDER AND A BLASTED ARMY BADGE MOTIF.