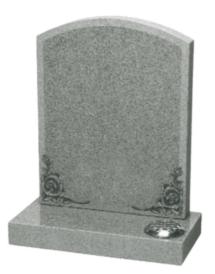

#### THE AUCKLAND

THE AUCKLAND IS AN ALL POLISHED LIGHT GREY GRANITE HEADSTONE, THAT HAS A DEEP CARVED LOVERS KNOTT MOTIF.

THE BELL

THE BELL IS A WHITE CARRARA BIBLE-SHAPED MARBLE

HEADSTONE WITH A RELIEF CARVED ROSE DESIGN.