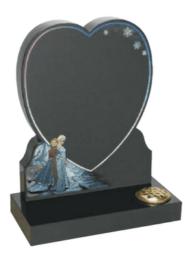

#### THE ICE PRINCESS

THE ICE PRINCESS IS AN ALL POLISHED BLACK GRANITE HEART SHAPED MEMORIAL HEADSTONE WITH BLASTED SNOWFLAKES AND ICE, AND A COLOURED SCENE.