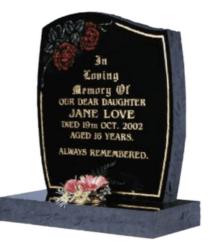

#### THE JONES

THE JONES IS A PART POLISHED BOOK-SHAPED, BLACK GRANITE HEADSTONE WITH A ROSE PLINTH AND BASE.

THE LABRADOR

THE LOVE IS A PART PITCHED BLACK GRANITE HEADSTONE WITH A LIGHTLY BLASTED COLOURED ROSE

#### THE LOVE

MOTIF AND A GUIDED BORDER.