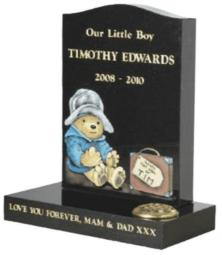

#### THE HONEY BEAR

THE HONEY BEAR IS AN ALL POLISHED BLACK GRANITE MEMORIAL HEADSTONE WITH A DEEP BLASTED POOH BEAR AND HONEY POT COLOURED PRINT