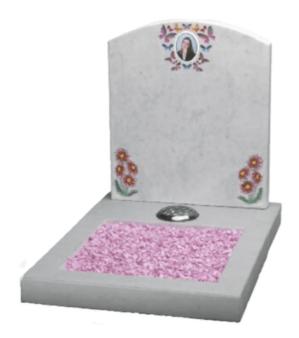

#### THE ROMALDKIRK

THE ROMALDKIRK IS A WHITE CARRARA MARBLE MINI KERB SET WITH A BUTTERFLIES AND FLOWERS DESIGN. THE IMAGE SHOWS THIS WITH PINK CHIPPINGS.