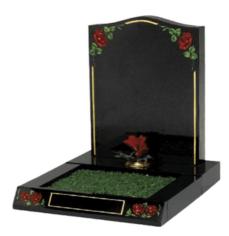

#### THE ROSE

THE ROSE IS AN ALL POLISHED BLACK GRANITE KERB SET WITH A BLASTED AND COLOURED ROSE DESIGN. IT HAS COLOURED DAISY CHAINS ON THE POTS. THE IMAGE SHOWS THIS WITH WHITE MARBLE CHIPPINGS.