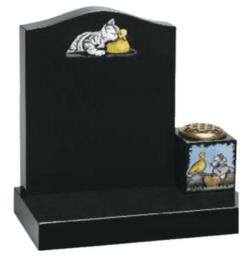

#### **BEST FRIENDS**

BEST FRIENDS IS AN ALL POLISHED BLACK GRANITE MEMORIAL HEADSTONE WITH A BLASTED AND COLOURED KITCHEN AND DUCKLING DESIGN.