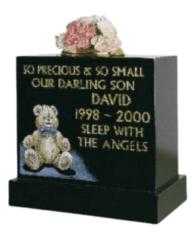

#### THE CARRIE

THE CARRIE IS A WHITE MARBLE MEMORIAL HEADSTONE WITH A RELIEF CARVED TEDDY BEAR.