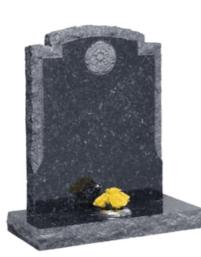

#### THE AUCKLAND

THE AUCKLAND IS AN ALL POLISHED LIGHT GREY GRANITE HEADSTONE, THAT HAS A DEEP CARVED LOVERS KNOTT MOTIF.

THE BELL

THE BELL IS A WHITE CARRARA BIBLE-SHAPED MARBLE

HEADSTONE WITH A RELIEF CARVED ROSE DESIGN.