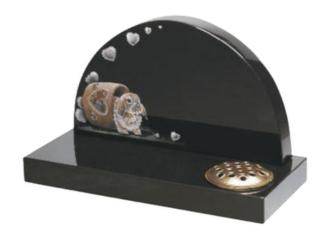

#### A POT OF LOVE

A POT OF LOVE IS AN ALL POLISHED BLACK GRANITE MEMORIAL HEADSTONE WITH A BLASTED AND COLOURED BUNNY AND HEART MOTIF.