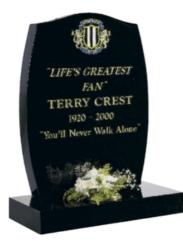

#### THE CREST

THE CREST IS AN ALL POLISHED BLACK GRANITE HEADSTONE WITH A LIGHTLY BLASTED FOOTBALL BADGE.