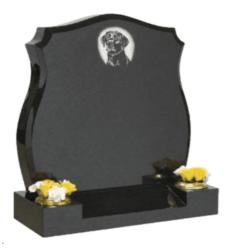

#### THE JONES

THE JONES IS A PART POLISHED BOOK-SHAPED, BLACK GRANITE HEADSTONE WITH A ROSE PLINTH AND BASE.

THE LABRADOR

THE LOVE IS A PART PITCHED BLACK GRANITE HEADSTONE WITH A LIGHTLY BLASTED COLOURED ROSE

THE LABRADOR IS AN ALL POLISHED BLACK GRANITE HEADSTONE WITH A SPLAYED BASE AND AN ETCHED DOG DESIGN.