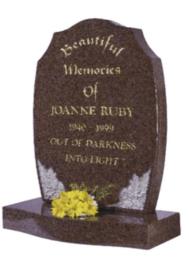

OINTING

THE POINTING IS A PART POLISHED DARK GREY GRANITE HEADSTONE WITH A PEON TOP AND CARVED FLOWERS AND A CARVED CROSS.

#### THE POTTER

THE POTTER IS A PART PITCHED LIGHT GREY GRANITE HEADSTONE WITH A DEEP CARVED ROSE DESIGN.





THE REGIMENT THE REGIMENT IS A PART PITCHED BAHAMA BLUE GRANITE HEADSTONE WITH A PITCHED BORDER AND A BLASTED ARMY BADGE MOTIF.

#### THE RING

THE RING IS AN ALL POLISHED BLACK GRANITE HEART SHAPED HEADSTONE WITH A BLASTED AND GUIDED RING DESIGN.





THE ROBSON

THE ROBSON IS AN ALL POLISHED BLACK GRANITE

HEADSTONE WITH A BLAST ROSE AND BORDERLINE MOTIF.

> In Bouing flemory Of r dear daughter

SHEILA

ROSEHILL d 1st Dec. 2002

> d 25 years. esting



#### THE ROPER

THE ROPER IS AN ALL POLISHED BLACK GRANITE HEADSTONE WITH AN ALL POLISHED CORD BORDER.



#### THE RUBY

THE POTTER IS A PART PITCHED LIGHT GREY GRANITE HEADSTONE WITH A DEEP CARVED ROSE DESIGN.





THE SAINT THE SAINT IS AN ALL POLISH BLACK GRANITE HEADSTONE WITH A DESIGNED CENTRE COLUMN.

ALWAYS IN OUR HEARTS

THE SAND THE SAND IS A YORK STONE HEADSTONE WITH A DEEP CARVED ROSE.

#### THE ROSEHILL

HEADSTONE WITH A RED ROSE AND SHADOW MOTIF DESIGN.

THE ROSEHILL IS A PART POLISH BLACK GRANITE





THE SLALEY

THE SLALEY IS A YORK STONE HEADSTONE WITH

CHAMPHER, A ROUNDED TOP AND A RELIEF CARVED

#### THE SCOTT THE SCOTT IS A PART PITCHED BLACK GRANITE HEADSTONE WITH A PITCHED BORDER AND A CELTIC CROSS.



#### THE STAINDROP

THE STAINDROP IS AN ALL POLISHED BLACK GRANITE WITH 1/2 O'GEE, BARREL SIDES AND A FAT TO THIN CHAMFER CUT. IT HAS LIGHTLY BLASTED AND COLOURED ROSES WI