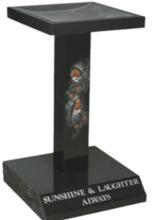

# POLISHED & PITCHED BLACK

GRANITE BIRD TABLE THIS POLISHED AND PITCHED BLACK GRANITE BIRD TABLE COMES WITH A BLASTED AND COLOURED ROBIN MOTIF ON THE COLUMN.