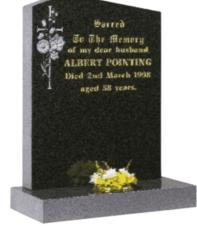

## THE POINTING

THE POINTING IS A PART POLISHED DARK GREY GRANITE HEADSTONE WITH A PEON TOP AND CARVED FLOWERS AND A CARVED CROSS.