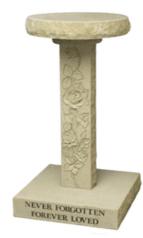

#### YORKSTONE BIRD BATH - ROSE

THE YORKSTONE BIRD BATH COMES WITH A DEEP CARVED ROSE COLUMN.

## YORKSTONE BIRD BATH - IVY

THE YORKSTONE BIRD BATH COMES WITH A CARVED IVY COLUMN.

105 PARK RD HARTLEPOOL TS26 9HR

TEL: 07949 088241 EMAIL: INFO@PAYLORSMEMORIALS.COM