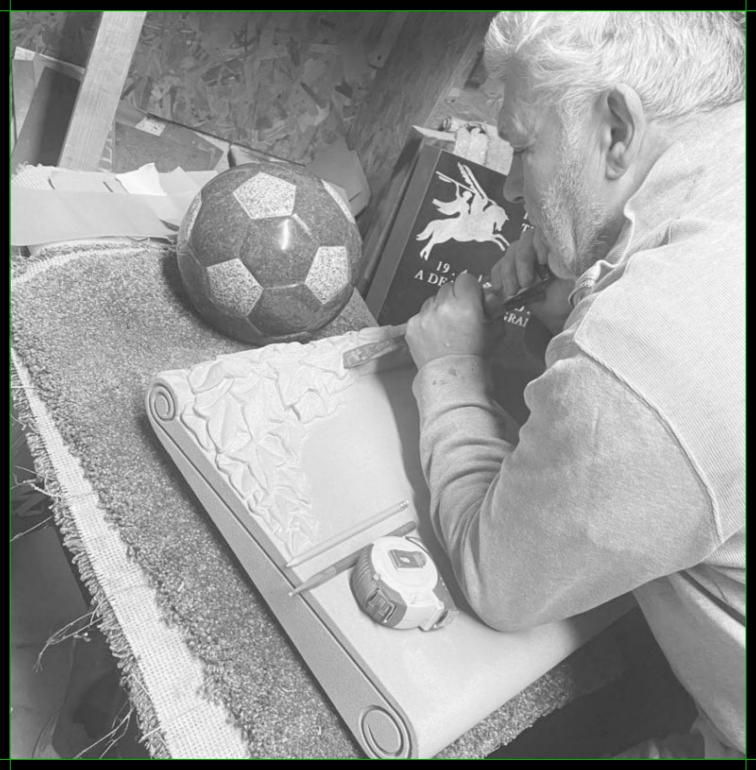

#### THE CREST

THE CREST IS AN ALL POLISHED BLACK GRANITE HEADSTONE WITH A LIGHTLY BLASTED FOOTBALL BADGE.