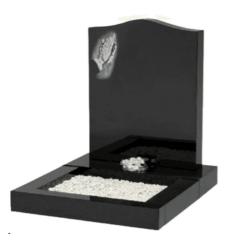

L HEADSTONE WITH A PADDINGTON BEAR DESIGNED THAT'S CASE BLASTED AND COLOURED.



#### THE WEARDALE

THE WEARDALE IS AN ALL HONED DARK GREY GRANITE HEADSTONE WITH A GOTHIC TOP. IT HAS A DEEP CARVED ROSE WITH AN ANTIQUE FINISH.

## THE WISH

THE WISH IS AN ALL POLISHED AUORORA RED AND BLACK GRANITE MEMORIAL HEADSTONE WITH A BALLOON AND TEDDY SCENE PRINT.





#### THE WOODBURN

THE WOODBURN IS A WHITE CARRARA MARBLE HEADSTONE WITH A BOW TOP, BOW BASE AND COLOURED AND CARVED BUTTERFLIES.



#### THE WOLVISTON

THE WOLVISTON IS AN ALL POLISHED LIGHT GREY GRANITE HEADSTONE. IT HAS O'GEE WITH DEEP CARVED AND COLOURED ROSES AND DAISIES.

## KERB SETS



#### THE DANIEL

THE DANIEL IS A WHITE CARRARA MARBLE MINI KERB SET WITH A DEEP CARVED FLORAL MOTIF. THE IMAGE SHOWS THIS WITH GREEN CHIPPINGS.



THE FARNE

THE FARNE IS AN ALL POLISHED BLACK GRANITE MINI KERB SET WITH A PRAYING HANDS MOTIF THAT'S LIGHTLY BLASTED. THE IMAGE SHOWS THIS WITH WHITE MARBLE CHIPPINGS.



THE HAMPTON THE HAMPTON IS AN ALL POLISHED BLACK GRANITE MINI KERB SET WITH COLOURED ROSES AND A GUIDE BORDER DESIGN. THE IMAGE SHOWS THIS WITH GREEN CHIPPINGS.



THE MONMOUTH

THE MONMOUTH IS AN ALL POLISHED BAHAMA BLUE GRANITE KERB SET. IT HAS O'GEE KERBS, WITH AN INFILL SLAB AND A CURVED DESK WEDGE.



#### THE NORTH

THE NORTH IS AN ALL POLISHED DARK GREY GRANITE KERB SET WITH A GUIDED NORTH STAR MOTIF. THE IMAGE SHOWS THIS WITH WHITE MARBLE CHIPPINGS.



#### THE ROMALDKIRK

THE ROMALDKIRK IS A WHITE CARRARA MARBLE MINI KERB SET WITH A BUTTERFLIES AND FLOWERS DESIGN. THE IMAGE SHOWS THIS WITH PINK CHIPPINGS.



#