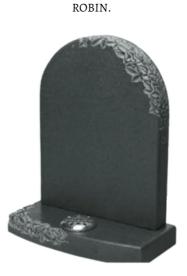

## THE DOVE

AN ALL POLISHED, BLACK GRANITE HEADSTONE WITH DOVE  ${\mathscr G}$  FLOWERS, BLASTED AND COLOURED.