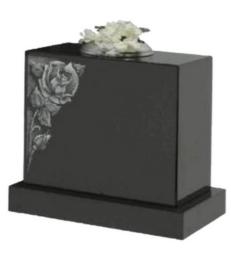

#### THE CASKET

THE CASKET IS AN ALL POLISHED DARK GREY GRANITE CASKET WITH A BLASTED AND COLOURED GILDED LID MOTIF.