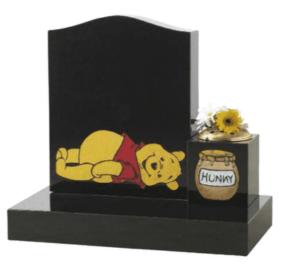

#### THE HONEY BEAR

THE HONEY BEAR IS AN ALL POLISHED BLACK GRANITE MEMORIAL HEADSTONE WITH A DEEP BLASTED POOH BEAR AND HONEY POT COLOURED PRINT